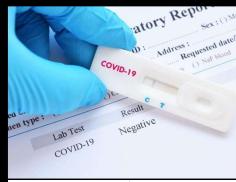

### **Virus Detection**

Molecular & Antigen Tests

Lab test - results in days

In Office - results in 10 - 30 minutes